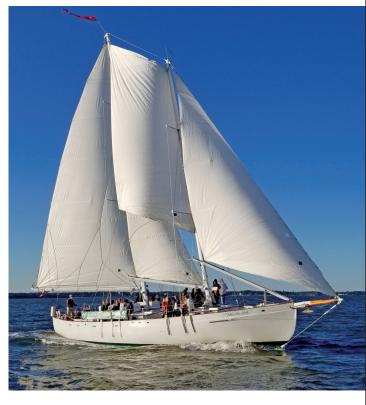

# Sail Away ON THE **CHESAPEAKE BAY**

"I hoisted the sails: I steered the boat... I basically lived out my seafaring dreams."

"Wonderful Cruise! The crew made it special for all. Thank you for including our kids, two sailors were born tonight!"

## Come Sail Away...

Annapolis is "America's Sailing Capital" in the heart of the Chesapeake. A trip to the area wouldn't be complete without a sailing cruise of the Annapolis harbor and through the surrounding Bay. Experience the joy of sailing on our splendid yachts, Woodwind and Woodwind II.

Each and every trip on the Woodwinds is unique. As we head underway, you are sure to get a waterfront tour of the Naval Academy, the scenic Severn River, Spa Creek and other points of interest.

Both boats were custom designed and built specifically for sailing on the Chesapeake Bay. The Woodwinds are replicas of the classic, fast wooden schooners that were built as "yachts" in the early part of the twentieth century. Woodwind has won the 117 mile Great Chesapeake Bay Schooner Race, from Baltimore to Norfolk, multiple times. Her handsome mahogany brightwork, chrome and roomy cockpit distinguish her from cargo carrying work vessels.