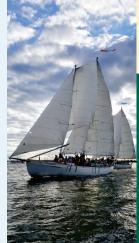

## Sailing in Annapolis: TWO SCHOONERS. **ONE GREAT EXPERIENCE**

Each and every trip on the Woodwinds is unique. As we head underway, you are sure to get a waterfront tour of the Naval Academy, the scenic Severn River, Spa Creek and other points of interest.

Both boats were custom designed and built specifically for sailing on the Chesapeake Bay. The Woodwinds are replicas of the classic, fast wooden schooners that were built as "yachts" in the early part of the twentieth century. Woodwind has won the 117 mile Great Chesapeake Bay Schooner Race, from Baltimore to Norfolk, multiple times. Her handsome mahogany brightwork, chrome and roomy cockpit distinguish her from cargo carrying work vessels.